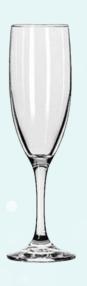

#### **Champagne Flutes**

Libbey 3795 (6 oz, 8-1/8" Tall) Cardinal 71086 (5 % Oz., 7 %" Tall) Libbey 9323 (16 oz, 8-7/8 Tall)