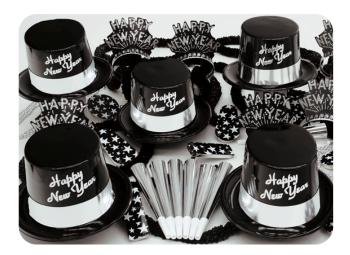

#### **New Year's Eve Party Kit**

Silver Legend Party Kit 41-50 Assortment for 50

#### **Contains:**

- 25 Plastic Top Hats with Happy New Year Imprint
- 25 Happy New Year Glittered Tiaras
- 30 Foil Horns
- 25 Hawaiian Leis
- 20 Metal Noisemakers
- 25 Silver Metallic Beads

Perfect for Cocktails 16oz. polyethylene, 100/pk