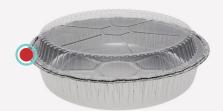

## Aluminum Containers

#### **Shapes and Sizes:**

- Rectangular Full Size **DEEP | MEDIUM | SHALLOW**
- Rectangular Half Size **DEEP | MEDIUM | SHALLOW**
- Round
- Compartments

#### **Benefits and Features:**

- Sturdy gauge aluminum
- Recyclable base
- Blast Freezer, Freezer, Fridge, Heated Display, and Oven-Safe