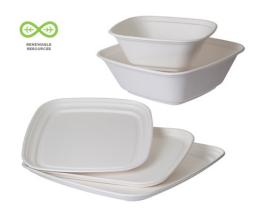

#### Regalia™ Servingware

Regalia™ servingware pieces are strong, greaseand cut-resistant alternatives to traditional plastics. Made from the same renewable and compostable sugarcane as our dinnerware and containers, these trays offer the same environmental benefits but on a larger scale. Now that's something to celebrate.

#### **Sugarcane Plates**

Sugarcane Plates are a strong, grease and cut resistant alternative to traditional plastic or polystyrene. Sugarcane fiber products are compostable and made from reclaimed and renewable material. Sugarcane fiber products are ASTM compliant for compostability and made from a reclaimed and renewable material.