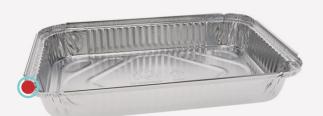

## Aluminum Containers

#### **Shapes and Sizes:**

- Rectangular Full Size **DEEP | MEDIUM | SHALLOW**
- Rectangular Half Size **DEEP | MEDIUM | SHALLOW**
- Round
- Compartments

#### Lids:

- Flat Foil Lid
- Foil Laminated Board Cover

#### **Benefits and Features:**

- Sturdy gauge aluminum
- Recyclable base
- Blast Freezer, Freezer, Fridge, Heated Display, and Oven-Safe