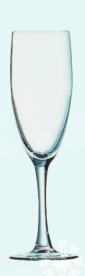

#### **Champagne Flutes**

Libbey 3795 (6 oz, 8-1/8" Tall) Cardinal 71086 (5 % Oz., 7 %" Tall) Libbey 9323 (16 oz, 8-7/8 Tall)