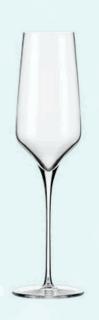

#### **Champagne Flutes**

Libbey 3795 (6 oz, 8-1/8" Tall) Cardinal 71086 (5 % Oz., 7 %" Tall) Libbey 9323 (16 oz, 8-7/8 Tall)