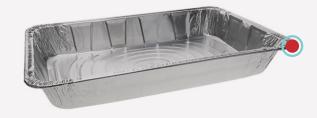

## Aluminum Containers

#### **Shapes and Sizes:**

- Rectangular Full Size **DEEP | MEDIUM | SHALLOW**
- Rectangular Half Size **DEEP | MEDIUM | SHALLOW**
- Round
- Compartments

#### **Benefits and Features:**

- Sturdy gauge aluminum
- Recyclable base
- Blast Freezer, Freezer, Fridge, Heated Display, and Oven-Safe